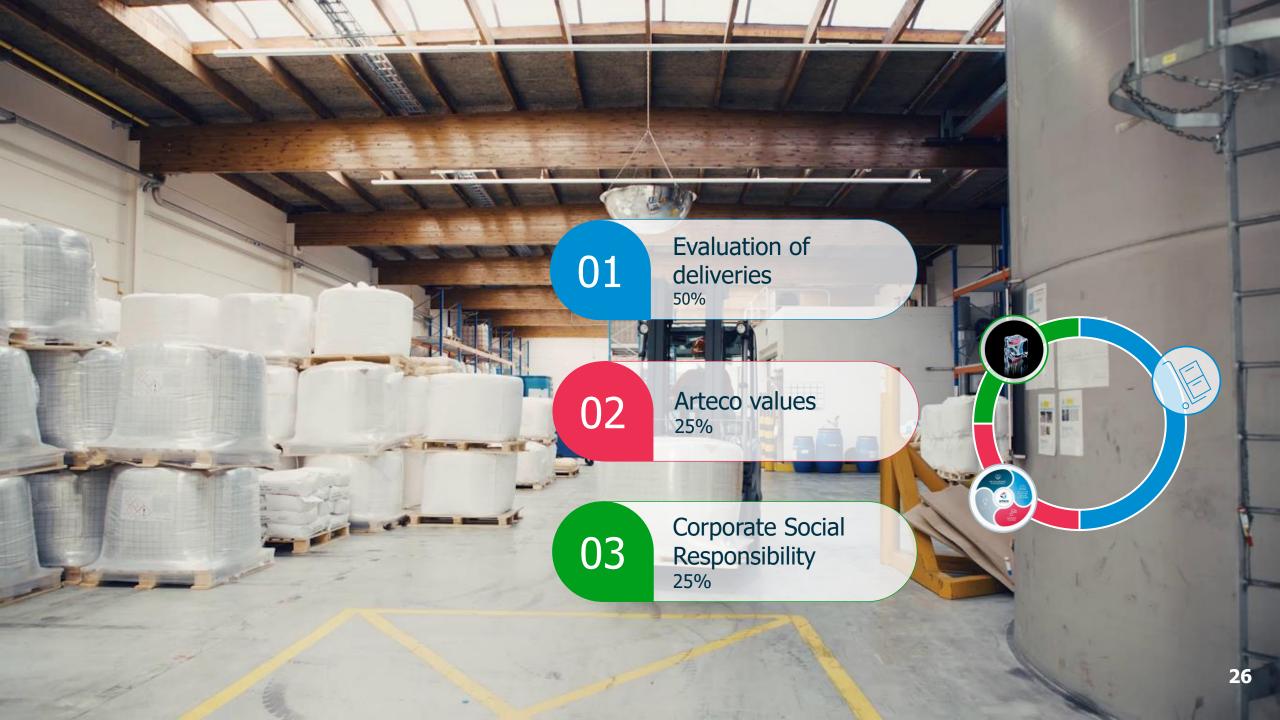

#### **Current**

Evaluation of deliveries

Arteco values
Arteco team feedback

Corporate Social Responsibility Questionnaire

#### Corporate Social Responsibility 03 Questionnaire Evaluation by our Sustainability team, based on a yearly questionnaire **Emission Management** Compliance & Ethics **Product Specific Information Human Capital** 5) Climate 6) **Supplier Qualification** This part accounts for 25% of the total score